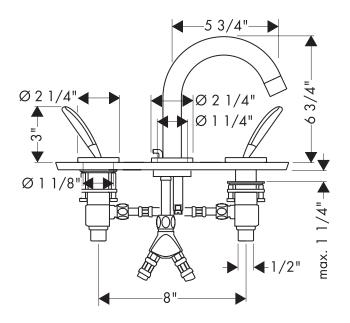

#### **Installation Notes**

- Max. thickness of mounting surface 1 1/4"
- Hole sizes in mounting surface: valves 1 1/4", spout 1 3/8"